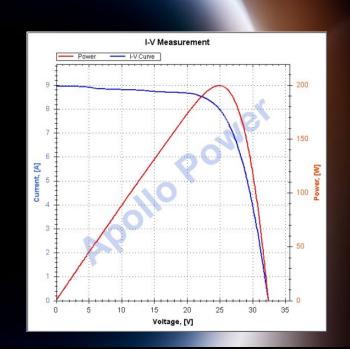

## System Electrical Information:

|                      | deployed | Folded |
|----------------------|----------|--------|
| Length (inch)        | 75.2     | 15.2   |
| Width (inch)         | 36.6     | 36.6   |
| Thickness (inch)     | 0. 72    | 1.4    |
| Weight (lbs)         | 8.8      |        |
| P <sub>mpp</sub> (W) | 200      |        |
| V <sub>mpp</sub> (V) | 25       |        |
| I <sub>mpp</sub> (A) | 8        |        |
| V <sub>oc</sub> (V)  | 32.5     |        |
| Isc (A)              | 9        |        |
| Number of Sections   | 5        |        |
| IP                   | 67       |        |